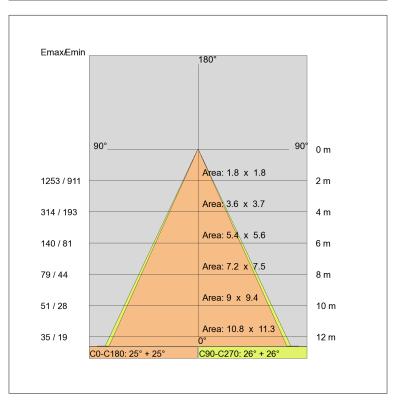

Voltage: Beam angle: Insulation class: Weight: IP rating: Glow wire: Lamp included: Kind of led: Lamp wattage: Lamp luminous flux: Colour temperature: CRI: 220-240V 50/60Hz Simmetric flood beam 40 Degrees Insulation class 1 1,510 kg 20 [850 °C] Yes Power LED 17 W 1900 Im 4000K 80