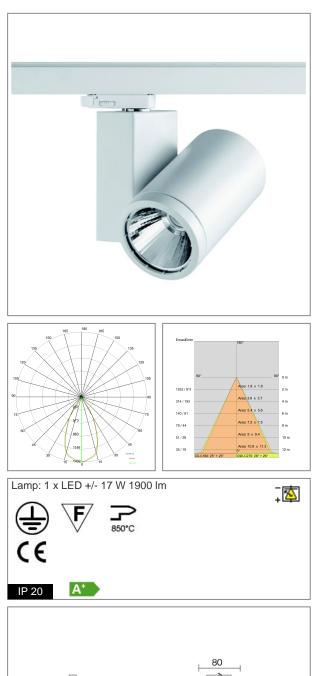

## JUNIOR PLUS MCL COD: 67743-LBI-40

Use: inside, led Installation: Track mounted Fixing system: Electrical adaptor for track mounting Body/structure: Die-cast aluminium body Coating: Epoxy powder coating for inside use Colour: White Optic/reflector: 99,8% pure aluminium reflector - Adjustable optic Glass/diffuser: Clear tempered glass Control gear: Integrated LED diodes ballast, stabilized output current 500mA dc

Voltage: Beam angle: Insulation class: Weight: IP rating: Glow wire: Lamp included: Kind of led: Lamp wattage: Lamp luminous flux: Colour temperature: CRI: 220-240V 50/60Hz Simmetric flood beam 40 Degrees Insulation class 1 1,510 kg 20 [850 °C] Yes Power LED 17 W 1900 Im 4000K 80