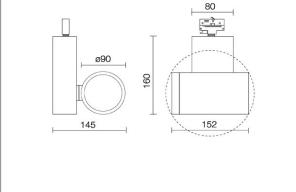

Notes: On request version with round base diam. 100mm.

Review board:

18-10-2013

Floodlights