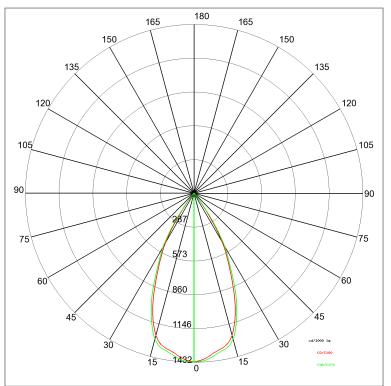

Voltage: Beam angle: Insulation class: Weight: IP rating: Glow wire: Lamp included: Kind of led: Lamp wattage: Lamp luminous flux: Colour temperature: CRI: 220-240V 50/60Hz Simmetric flood beam 40 Degrees Insulation class 1 1,510 kg 20 [850 °C] Yes Power LED 17 W 1900 Im 4000K 80